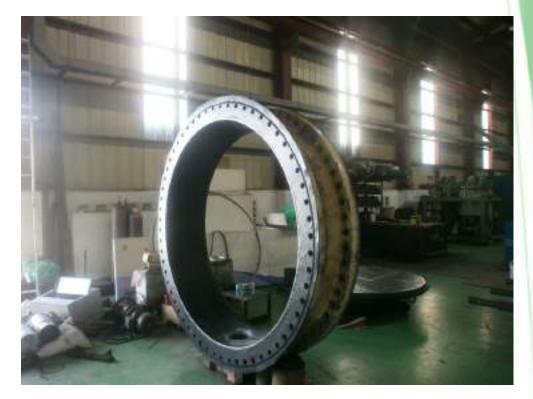

## **Rubber Lining**

**HICOR Manufacturing Corporation** manufacture and supply premium rubber linings offering superior corrosion protection in pipes, vessels, valves, chutes and other fabricated items.

**Benefits:** 

- 100% Natural Gum Rubber for high abrasion resistant.
- Special automated rubber lining machine for consistent quality workmanship.
- Hot process or Cold process
- Cost effective and economical, extending equipment life and maximizing operational efficiencies
- We do on-site tank lining.

ALL COMPANIES INDICATED ARE CURRENT CLIENTS OF HICOR MANUFACURING CORP. AND ARE SUPPLIED WITH RUBBER MINING PARTS AS PER REQUIREMNTS OF EACH COMPANY.

HICOR SUPPLIED RUBBER MINING PARTS

72" DIA BUTTERFLY VALVE RUBBER RELINING