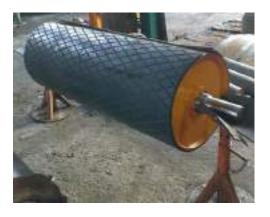

#### **HIFLEX** MOULDED RUBBER PRODUCTS

- Star rotor
- Cyclone
- Flotation
- Bumper
- Pump liner
- Ball Mill Liner
- Conveyor Pulley
- \* Marine fenders
- Made-to-Order industrial rubber parts
- \* Polyurethane material
- UHMWPE material
- Aluminum Die-Cast parts