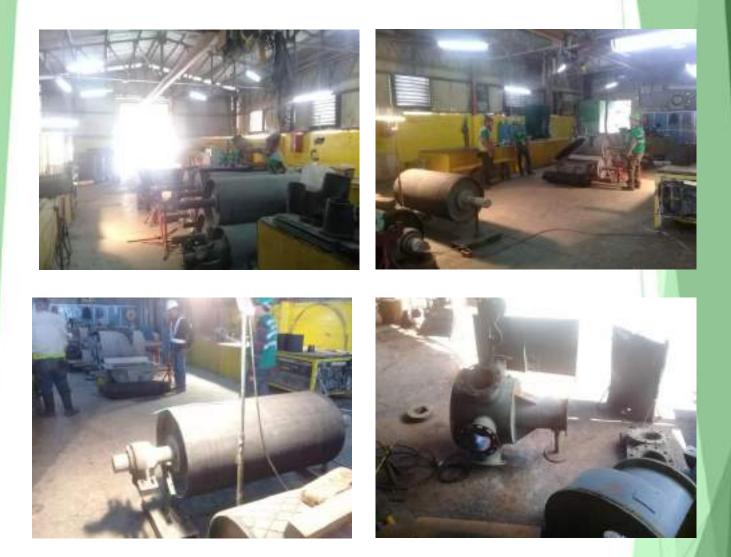

We also fabricate mining machineries parts such as Pipe lines, Pipe fittings, Cyclone steel casing and other Mining Plant requirements.

FABRICATION FACILITY AT PHILEX MINING CORP. PADCAL MINE SITE, TUBA, BENGUET

PHILEX MINING CORP. & HICOR MANUFACTURING CORP. HAS A VENDOR MANAGEMENT INVENTORY (VMI) AGREEMENT IN WHICH HICOR HAS CONTINUOUSLY SUPPLIED EVERY RUBBER MINING PARTS FOR FLOTATION, CYCLONE AND BALL MILL MACHINERIES AND RELATED TECHINICAL SUPPORT AND TRAINING REQUERED BY PHILEX FOR THE OPERATION OF ITS PADCAL MINE SITUATED IN SITIO PADCAL, CAMP 3, TUBA, BENGUET FOR ALMOST 11 YEARS.