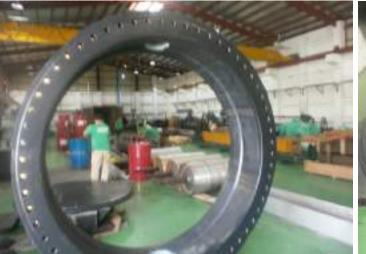

## **Rubber Lining**

**HICOR Manufacturing Corporation** manufacture and supply premium rubber linings offering superior corrosion protection in pipes, vessels, valves, chutes and other fabricated items.

**Benefits:** 

- 100% Natural Gum Rubber for high abrasion resistant.
- Special automated rubber lining machine for consistent quality workmanship.
- Hot process or Cold process
- Cost effective and economical, extending equipment life and maximizing operational efficiencies
- We do on-site tank lining.

ALL COMPANIES INDICATED ARE CURRENT CLIENTS OF HICOR MANUFACURING CORP. AND ARE SUPPLIED WITH RUBBER MINING PARTS AS PER REQUIREMNTS OF EACH COMPANY.

HICOR SUPPLIED RUBBER MINING PARTS

72" DIA BUTTERFLY VALVE RUBBER RELINING