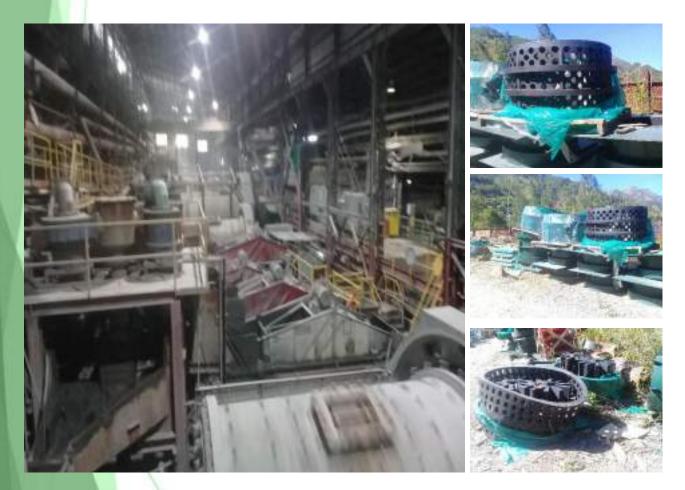

We also fabricate mining machineries parts such as Pipe lines, Pipe fittings, Cyclone steel casing and other Mining Plant requirements.

FABRICATION FACILITY AT PHILEX MINING CORP. PADCAL MINE SITE, TUBA, BENGUET

PHILEX MINING CORP. & HICOR MANUFACTURING CORP. HAS A VENDOR MANAGEMENT INVENTORY (VMI) AGREEMENT IN WHICH HICOR HAS CONTINUOUSLY SUPPLIED EVERY RUBBER MINING PARTS FOR FLOTATION, CYCLONE AND BALL MILL MACHINERIES AND RELATED TECHINICAL SUPPORT AND TRAINING REQUERED BY PHILEX FOR THE OPERATION OF ITS PADCAL MINE SITUATED IN SITIO PADCAL, CAMP 3, TUBA, BENGUET FOR ALMOST 11 YEARS.