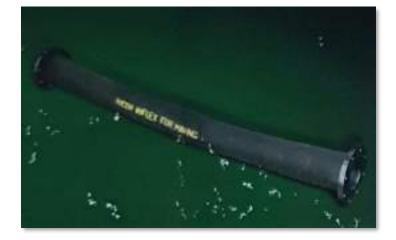

## **SLURRY HOSE**

**HICOR Manufacturing Corporation** manufactures high quality, material handling hoses are suitable for use in a range of abrasive slurry applications, from hard rock mining and mineral sands, to waste and refuse handling.

Benefits:

- 100% Natural Gum Rubber in inner tube for high abrasion resistant.
- Reinforced with multiple tie chord plies and high carbon steel wires, to withstand high pressure or vacuum.
- Weather Resistant on outer cover.
- Meet ASTM/ASME standards.
- Available hose sizes: 4" to 40" diameter.

### HIFLEX SLURRY HOSE

- 100% Natural gum rubber in inner tube for high abrasion resistant
- Reinforced with multiple tire cord plies and high carbon steel wires, to withstand high pressure or vacuum
- Weather resistant rubber in outer cover
- Meet ASTM / ASME standard
- Available hose sizes: 4" to 40" diameter