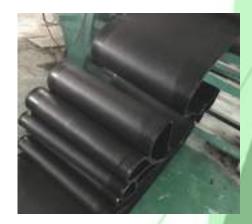

## **SLURRY HOSE**

**HICOR Manufacturing Corporation** manufactures high quality, material handling hoses are suitable for use in a range of abrasive slurry applications, from hard rock mining and mineral sands, to waste and refuse handling.

Benefits:

- 100% Natural Gum Rubber in inner tube for high abrasion resistant.
- Reinforced with multiple tie chord plies and high carbon steel wires, to withstand high pressure or vacuum.
- Weather Resistant on outer cover.
- Meet ASTM/ASME standards.
- Available hose sizes: 4" to 40" diameter.

### HIFLEX SLURRY HOSE

- 100% Natural gum rubber in inner tube for high abrasion resistant
- Reinforced with multiple tire cord plies and high carbon steel wires, to withstand high pressure or vacuum
- Weather resistant rubber in outer cover
- Meet ASTM / ASME standard
- Available hose sizes: 4" to 40" diameter