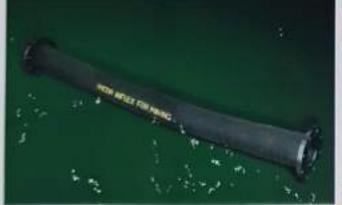

## **SLURRY HOSE**

**HICOR Manufacturing Corporation** manufactures high quality, material handling hoses are suitable for use in a range of abrasive slurry applications, from hard rock mining and mineral sands, to waste and refuse handling.

Benefits:

- 100% Natural Gum Rubber in inner tube for high abrasion resistant.
- Reinforced with multiple tie chord plies and high carbon steel wires, to withstand high pressure or vacuum.
- Weather Resistant on outer cover.
- Meet ASTM/ASME standards.
- Available hose sizes: 4" to 40" diameter.

### HIFLEX SLURRY HOSE

- 100% Natural gum rubber in inner tube for high abrasion resistant
- Reinforced with multiple tire cord plies and high carbon steel wires, to withstand high pressure or vacuum
- Weather resistant rubber in outer cover
- Meet ASTM / ASME standard
- Available hose sizes: 4" to 40" diameter